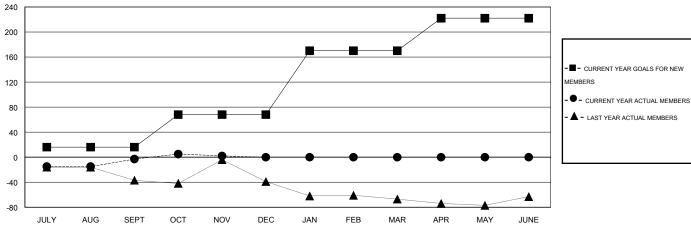

#### GOALS AND ACTUAL MEMBERS CUMULATIVE

| DROPPED CLUBS: 0 |    | 20 CLUBS OF 48 ADDED 1 OR MORE<br>NEW MEMBERS                                                                                                                                                                                                                                                                                                                                                                                                                                                                                                                                                                                                                                                                                                                                                                                                                                                                                                                                                                                                                                                                                                                                                                                                                                                                                                                                                                                                                                                                                                                                                                                                                                                                                                                                                                                                                                                                                                                                                                                                                                                                                  | GENDER DISTRIBUTION  |              |     |
|------------------|----|--------------------------------------------------------------------------------------------------------------------------------------------------------------------------------------------------------------------------------------------------------------------------------------------------------------------------------------------------------------------------------------------------------------------------------------------------------------------------------------------------------------------------------------------------------------------------------------------------------------------------------------------------------------------------------------------------------------------------------------------------------------------------------------------------------------------------------------------------------------------------------------------------------------------------------------------------------------------------------------------------------------------------------------------------------------------------------------------------------------------------------------------------------------------------------------------------------------------------------------------------------------------------------------------------------------------------------------------------------------------------------------------------------------------------------------------------------------------------------------------------------------------------------------------------------------------------------------------------------------------------------------------------------------------------------------------------------------------------------------------------------------------------------------------------------------------------------------------------------------------------------------------------------------------------------------------------------------------------------------------------------------------------------------------------------------------------------------------------------------------------------|----------------------|--------------|-----|
|                  |    |                                                                                                                                                                                                                                                                                                                                                                                                                                                                                                                                                                                                                                                                                                                                                                                                                                                                                                                                                                                                                                                                                                                                                                                                                                                                                                                                                                                                                                                                                                                                                                                                                                                                                                                                                                                                                                                                                                                                                                                                                                                                                                                                | MALE                 | 599 (55.06%) |     |
|                  |    |                                                                                                                                                                                                                                                                                                                                                                                                                                                                                                                                                                                                                                                                                                                                                                                                                                                                                                                                                                                                                                                                                                                                                                                                                                                                                                                                                                                                                                                                                                                                                                                                                                                                                                                                                                                                                                                                                                                                                                                                                                                                                                                                | FEMALE               | 489 (44.94%) |     |
| DROPPED MEMBERS  |    |                                                                                                                                                                                                                                                                                                                                                                                                                                                                                                                                                                                                                                                                                                                                                                                                                                                                                                                                                                                                                                                                                                                                                                                                                                                                                                                                                                                                                                                                                                                                                                                                                                                                                                                                                                                                                                                                                                                                                                                                                                                                                                                                |                      |              |     |
| DECEASED         | 6  | CLICK HERE FOR HEALTH ASSESSMENT DATA                                                                                                                                                                                                                                                                                                                                                                                                                                                                                                                                                                                                                                                                                                                                                                                                                                                                                                                                                                                                                                                                                                                                                                                                                                                                                                                                                                                                                                                                                                                                                                                                                                                                                                                                                                                                                                                                                                                                                                                                                                                                                          |                      |              |     |
| CLUB CANCELLED   | 0  |                                                                                                                                                                                                                                                                                                                                                                                                                                                                                                                                                                                                                                                                                                                                                                                                                                                                                                                                                                                                                                                                                                                                                                                                                                                                                                                                                                                                                                                                                                                                                                                                                                                                                                                                                                                                                                                                                                                                                                                                                                                                                                                                | FAMILY UNIT MEMBERS  |              | 174 |
| OTHER            | 77 | The second secon | HEAD OF HOUSEHOLD    |              | 82  |
| TOTAL            | 83 |                                                                                                                                                                                                                                                                                                                                                                                                                                                                                                                                                                                                                                                                                                                                                                                                                                                                                                                                                                                                                                                                                                                                                                                                                                                                                                                                                                                                                                                                                                                                                                                                                                                                                                                                                                                                                                                                                                                                                                                                                                                                                                                                | NON-HEAD OF HOUSEHOL | .D           | 92  |