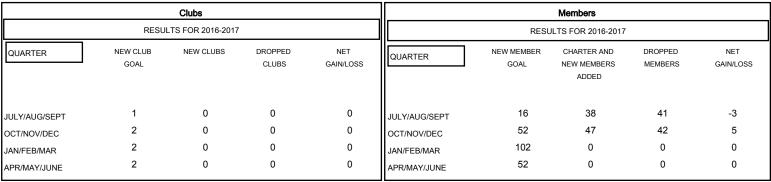

# MONTHLY MEMBERSHIP PROGRESS REPORT

## District 20 R2

Results as of: 11/30/2016

## GMT: ED LECIUS LOCATION NEW YORK GMT CA 1



### GOALS AND ACTUAL NEW CLUBS CUMULATIVE



#### GOALS AND ACTUAL MEMBERS CUMULATIVE



| DROPPED CLUBS: 0 |    | 20 CLUBS OF 48 ADDED 1 OR MORE<br>NEW MEMBERS